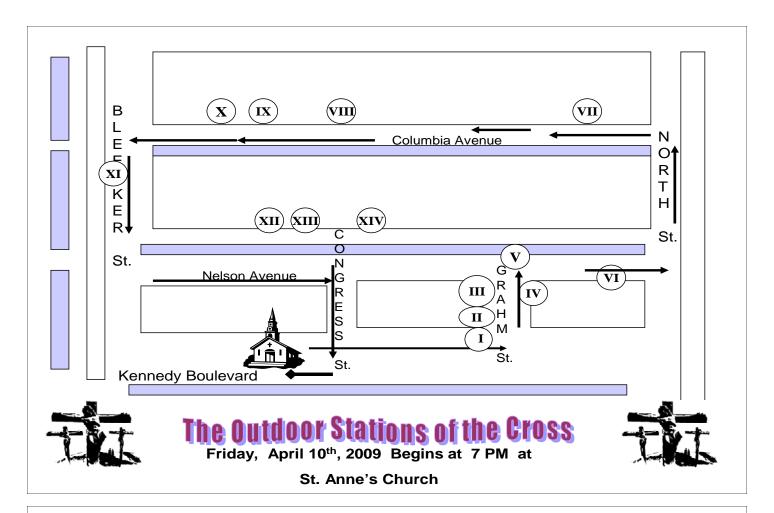

# Outdoor Stations of the Cross

Date: April 10th, 2009 Christ has suffered and Died for our Sins (Good Friday)

Time: 7:00 PM Come and Join Us To Accompany The Lord on his Journey Assembly inside the Church

| Station 1  | Keenan Family     | 115 Graham St     |
|------------|-------------------|-------------------|
| Station 2  | Gentile Family    | 117 Graham St.    |
| Station 3  | Kenny Family      | 123 Graham St.    |
| Station 4  | Vacca Family      | 122 Graham St.    |
| Station 5  | Drennan Family    | 53 Nelson Ave     |
| Station 6  | Juchnewich Family | 70 Nelson Ave.    |
| Station 7  | Amoreda Family    | 203 Columbia Ave. |
| Station 8  | Tango Family      | 167 Columbia Ave. |
| Station 9  | Bobe Family       | 166 Columbia Ave. |
| Station 10 | Melendez Family   | 153 Columbia Ave. |
| Station 11 | Basile Family     | 145 Bleecker St.  |
| Station 12 | Bartram Family    | 21 Nelson Ave     |
| Station 13 | Waddleton Family  | 25 Nelson Ave     |
| Station 14 | Maglori Family    | 47 Nelson Ave.    |
|            |                   |                   |